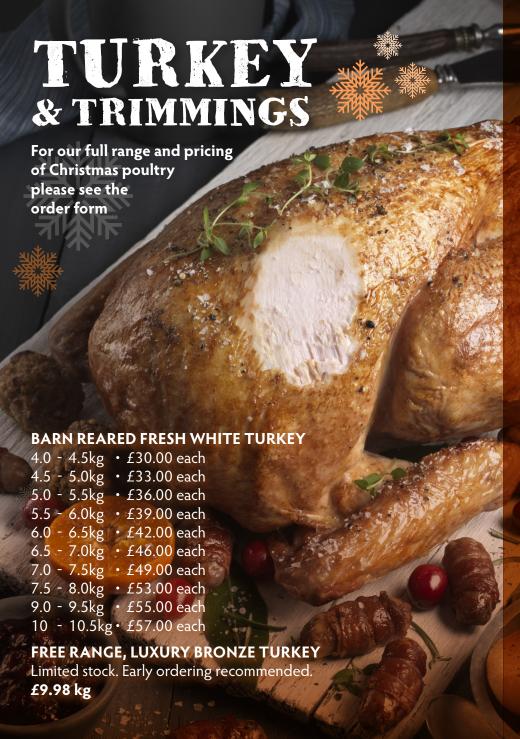

#### CHOOSE FROM

our barn reared fresh white turkey or slow maturing, free range, luxury bronze turkey.

| WHAT SIZE TURKEY DO I NEED? |          |
|-----------------------------|----------|
| Turkey Size                 | Portions |
| 4.0 - 4.5 kg                | 8        |
| 4.5 - 5.0 kg                | 9        |
| 5.0 - 5.5 kg                | 10       |
| 5.5 - 6.0 kg                | 11       |
| 6.0 - 6.5 kg                | 12       |
| 6.5 - 7.0 kg                | 14       |
| 7.0 - 7.5 kg                | 15       |
| 7.5 - 8.0 kg                | 16       |
| 9.0 - 9.5 kg                | 19       |
| 10 - 10.5 kg                | 21       |
| Turkey Crown                | Portions |
| 2 kg                        | 8 - 9    |
| 3 kg                        | 12 - 13  |
| 4 kg                        | 16 - 17  |

Approximate size guide only

£9.98 kg CHIPOLATA SAUSAGES £7.00 kg DRY CURED STREAKY BACON £6.60 kg

SMOKED STREAKY BACON £7.48 kg

HANDMADE STUFFING Selection of flavours available 500g pack • £3.00 each