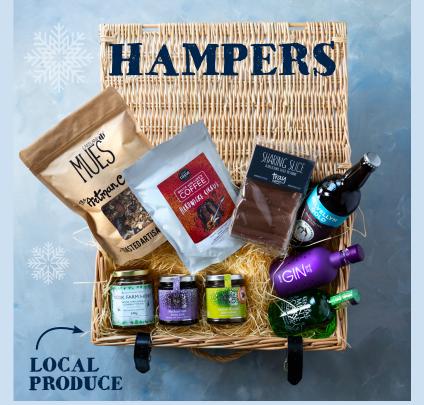

#### A TREASURE CHEST OF DELICIOUS TREATS

FIND THE NEW STORE IN ROSEHILL ESTATE, CARLISLE

in-store and online for the latest updates, store opening and career opportunities.

- 1 Pick your hamper basket or tray.
- 2 Choose from a variety of treats to fill your hamper.
- 3 Pay for your hamper and goodies.
- 4 Our staff will arrange, wrap and decorate FREE of charge to create the perfect gift.