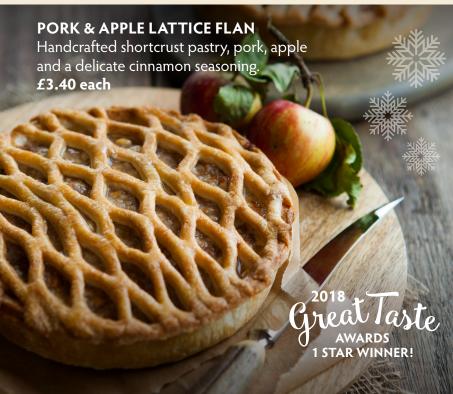

#### HANDCRAFTED MEATLOAF

A mix of seasoned minced pork, beef, bacon and diced red onion, wrapped in streaky bacon.

NOW ONLY £3.00 each

SAGE & ONION CHICKEN PARCEL NOW ONLY £2.50 each