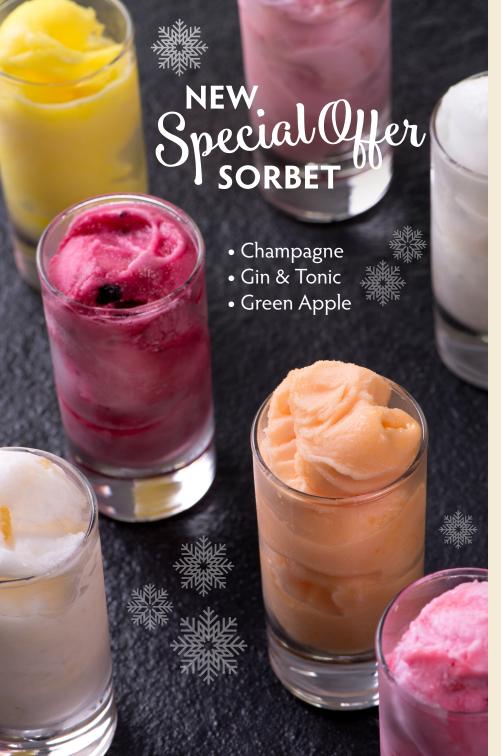

## AND SORBET Special Offer

2 litre Ice Cream

Double Jersey £5.50 Vanilla £3.98

1 litre Ice Cream

Double Jersey £2.98 Vanilla £2.50

1 litre Sorbet

Champagne £3.50 Gin & Tonic £3.50 Green Apple £3.50

See in-store for our full range of English Lakes ice cream and sorbets.