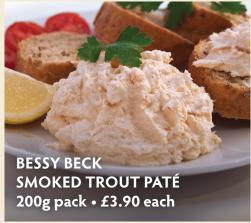

## PORK FILLET NOW ONLY £5.80 kg

BEEF SHORT RIBS NOW ONLY £4.50 kg

APPLEBY CREAMERY EDEN CHIEFTAIN £9.40 kg

APPLEBY CREAMERY EDEN VALLEY BRIE approx 250g • £3.98 each

CHEESE BOARD

SHROPSHIRE
BLUE
£10.27 kg