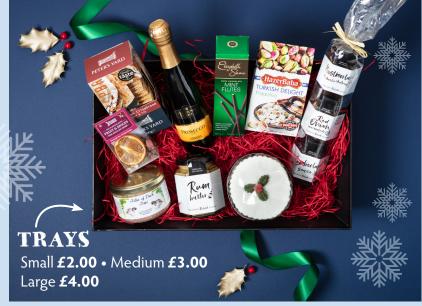

FIND THE NEW STORE IN ROSEHILL ESTATE, CARLISLE

in-store and online for the latest updates, store opening and career opportunities.

- 1 Pick your hamper basket or tray.
- 2 Choose from a variety of treats to fill your hamper.
- 3 Pay for your hamper and goodies.
- 4 Our staff will arrange, wrap and decorate FREE of charge to create the perfect gift.