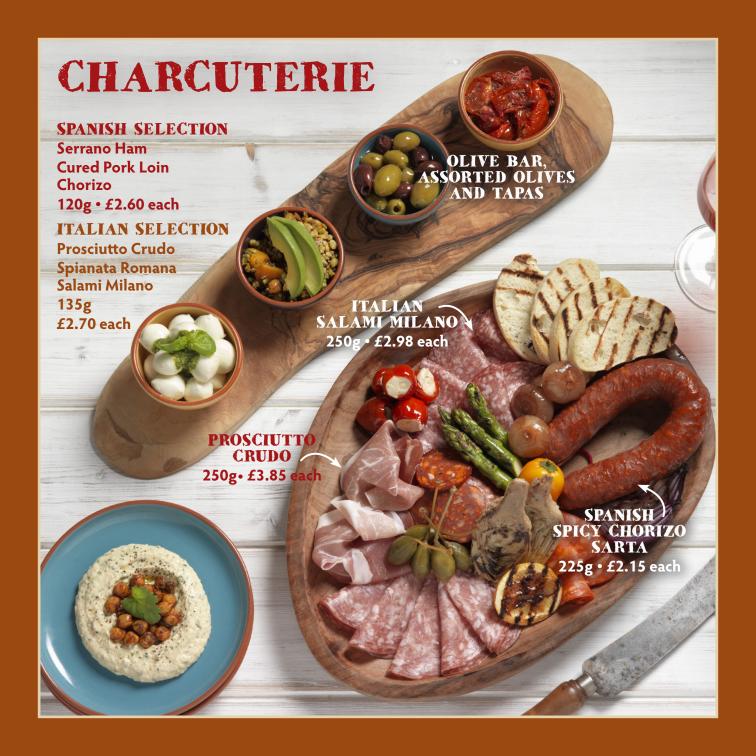

#### HANDCRAFTED MEATLOAF

A mix of seasoned minced pork, beef, bacon and diced red onion, wrapped in streaky bacon.

NOW ONLY £3.00 each



SAGE & ONION CHICKEN PARCEL NOW ONLY £2.50 each





## PORK FILLET NOW ONLY £5.80 kg





BEEF SHORT RIBS NOW ONLY £4.50 kg



APPLEBY CREAMERY EDEN CHIEFTAIN £9.40 kg

APPLEBY CREAMERY EDEN VALLEY BRIE approx 250g • £3.98 each

CHEESE BOARD

SHROPSHIRE
BLUE
£10.27 kg

APPLEBY CREAMERY FLAKEBRIDGE £15.17 kg

> MONTAGNOLO AFFINE BLUE CHEESE £13.50 kg

STILTON WITH APRICOT £14.45 kg

WENSLEYDALE
WITH
CRANBERRIES
£7.80 kg

### MORE

cheeses, local chutneys and accompaniments are available in our Rosehill Foodstore.





















#### CHOOSE FROM



our barn reared fresh white turkey or slow maturing, free range, luxury bronze turkey.

| WHAT SIZE TURKEY DO I NEED? |          |
|-----------------------------|----------|
| Turkey Size                 | Portions |
| 4.0 - 4.5 kg                | 8        |
| 4.5 - 5.0 kg                | 9        |
| 5.0 - 5.5 kg                | 10       |
| 5.5 - 6.0 kg                | 11       |
| 6.0 - 6.5 kg                | 12       |
| 6.5 - 7.0 kg                | 14       |
| 7.0 - 7.5 kg                | 15       |
| 7.5 - 8.0 kg                | 16       |
| 9.0 - 9.5 kg                | 19       |
| 10 - 10.5 kg                | 21       |
| Turkey Crown                | Portions |
| 2 kg                        | 8 - 9    |
| 3 kg