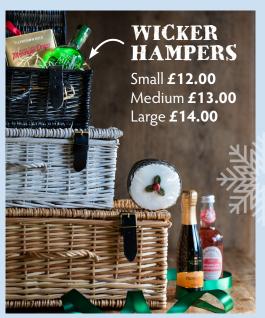

FIND THE NEW STORE IN ROSEHILL ESTATE, CARLISLE

in-store and online for the latest updates, store opening and career opportunities.

- 1 Pick your hamper basket or tray.
- 2 Choose from a variety of treats to fill your hamper.
- 3 Pay for your hamper and goodies.
- 4 Our staff will arrange, wrap and decorate FREE of charge to create the perfect gift.